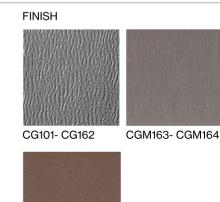

# **AVAILABILITY**

- in all standard colors of the 90-degree program
- except for the 3 special metallics