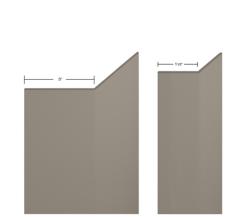

# WING SIZE OPTIONS:

• 3" (49 mm)

WING SIZE

- 1-1/2" (38 mm)
- 135° angle available for both sizes, see diagram on left